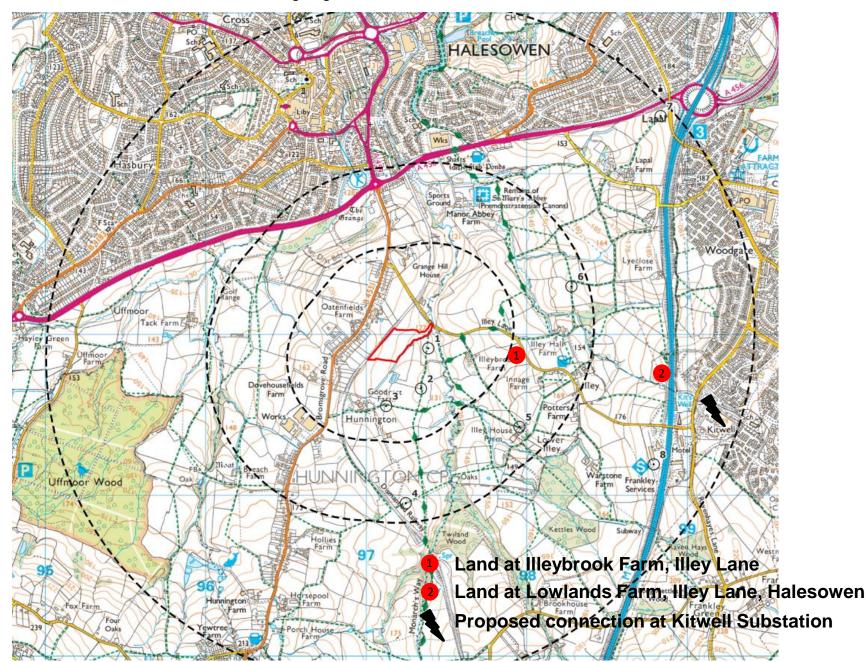

#### **Other Approved Schemes**

#### **Other Approved Schemes Proposed Layouts**

1. Land at Illeybrook Farm, Illey Lane

#### **Other Approved Schemes Proposed Layouts**

2. Land at Lowlands Farm, Illey Lane, Halesowen