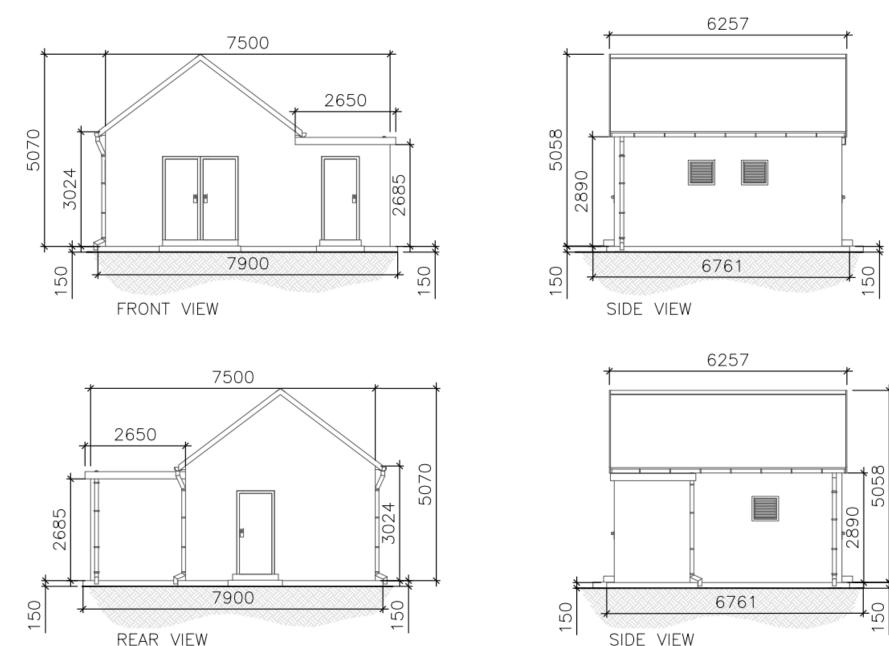

# 24/00960/FUL

Land Off Illey Lane, Hunnington, Halesowen

Proposed Battery Energy Storage System (BESS) and associated infrastructure

Recommendation: GRANT planning permission subject to conditions

### Site Location Plan



### Site Context Plan



### **Aerial View**



# **Existing Layout**



## **Proposed Layout**



# Landscaping Plan



# Fire Safety Plan



## **Proposed Access Plan**



#### **Proposed Battery Unit**



# **Proposed Inverter**



# **Proposed DNO Control Room**



# Proposed Monitoring Room/Office



PLAN VIEW











# Proposed 132kV Substation



#### Existing and Photowireline View from PROW Goodrest



#### Existing and Photowireline View from PROW



#### Existing and Photowireline View from PROW Telepole near Illey Mill



#### **Other Approved Schemes**



#### **Other Approved Schemes Proposed Layouts**

1. Land at Illeybrook Farm, Illey Lane



#### **Other Approved Schemes Proposed Layouts**

2. Land at Lowlands Farm, Illey Lane, Halesowen