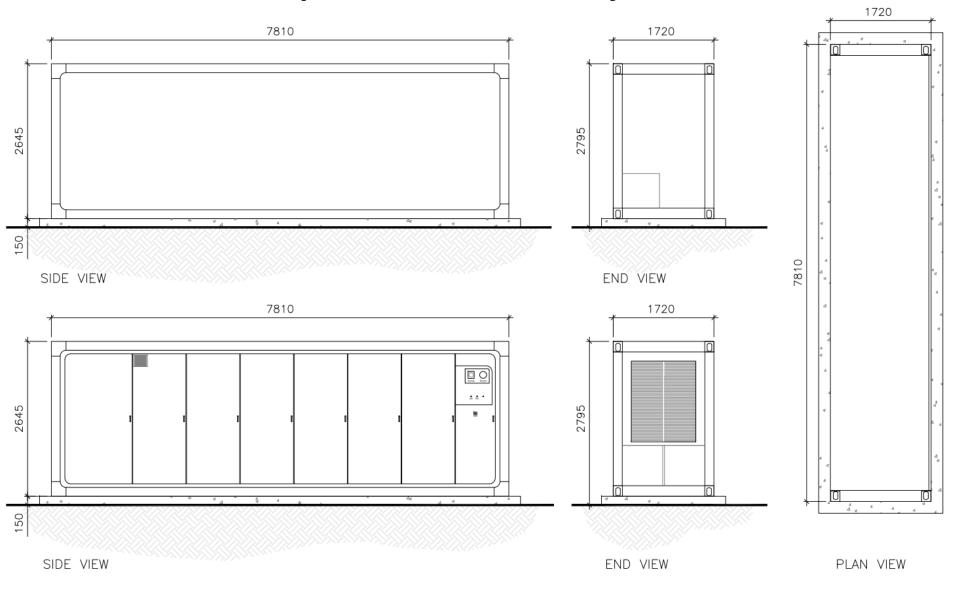

# 24/00960/FUL

Land Off Illey Lane, Hunnington, Halesowen

Proposed Battery Energy Storage System (BESS) and associated infrastructure

Recommendation: GRANT planning permission subject to conditions

### Site Location Plan



### Site Context Plan



### **Aerial View**



# **Existing Layout**



## **Proposed Layout**



# Landscaping Plan



# Fire Safety Plan



## **Proposed Access Plan**



#### **Proposed Battery Unit**



# **Proposed Inverter**



# **Proposed DNO Control Room**



# Proposed Monitoring Room/Office



PLAN VIEW











# Proposed 132kV Substation



#### Existing and Photowireline View from PROW Goodrest



#### Existing and Photowireline View from PROW



#### Existing and Photowireline View from PROW Telepole near Illey Mill



#### **Other Approved Schemes**



#### **Other Approved Schemes Proposed Layouts**

1. Land at Illeybrook Farm, Illey Lane



#### **Other Approved Schemes Proposed Layouts**

2. Land at Lowlands Farm, Illey Lane, Halesowen