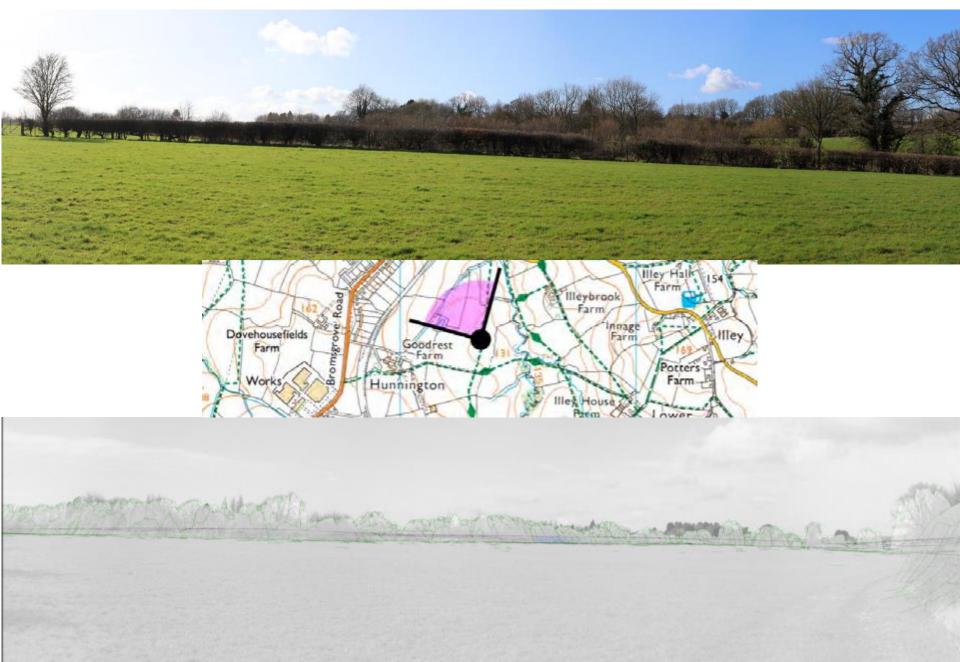

# 24/00960/FUL

Land Off Illey Lane, Hunnington, Halesowen

Proposed Battery Energy Storage System (BESS) and associated infrastructure

Recommendation: GRANT planning permission subject to conditions

### Site Location Plan



### Site Context Plan



### **Aerial View**



# **Existing Layout**



## **Proposed Layout**



# Landscaping Plan



# Fire Safety Plan



## **Proposed Access Plan**



#### **Proposed Battery Unit**



# **Proposed Inverter**



# **Proposed DNO Control Room**



# Proposed Monitoring Room/Office



PLAN VIEW











# Proposed 132kV Substation



#### Existing and Photowireline View from PROW Goodrest



#### Existing and Photowireline View from PROW



#### Existing and Photowireline View from PROW Telepole near Illey Mill



#### **Other Approved Schemes**



#### **Other Approved Schemes Proposed Layouts**

1. Land at Illeybrook Farm, Illey Lane



#### **Other Approved Schemes Proposed Layouts**

2. Land at Lowlands Farm, Illey Lane, Halesowen