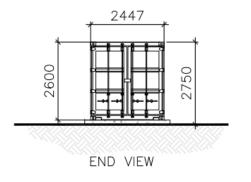

# 24/00960/FUL

Land Off Illey Lane, Hunnington, Halesowen

Proposed Battery Energy Storage System (BESS) and associated infrastructure

Recommendation: GRANT planning permission subject to conditions

### Site Location Plan



### Site Context Plan



### **Aerial View**



# **Existing Layout**



## **Proposed Layout**



# Landscaping Plan



# Fire Safety Plan



## **Proposed Access Plan**



#### **Proposed Battery Unit**



# **Proposed Inverter**



# **Proposed DNO Control Room**



# Proposed Monitoring Room/Office



PLAN VIEW











# Proposed 132kV Substation



#### Existing and Photowireline View from PROW Goodrest



#### Existing and Photowireline View from PROW



#### Existing and Photowireline View from PROW Telepole near Illey Mill



#### **Other Approved Schemes**



#### **Other Approved Schemes Proposed Layouts**

1. Land at Illeybrook Farm, Illey Lane



#### **Other Approved Schemes Proposed Layouts**

2. Land at Lowlands Farm, Illey Lane, Halesowen