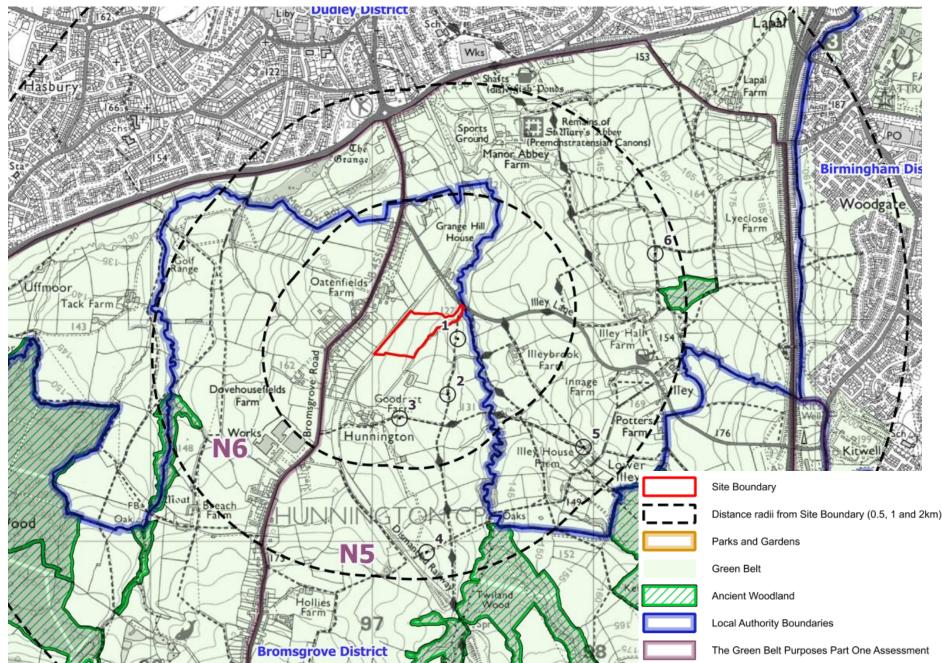

# 24/00960/FUL

Land Off Illey Lane, Hunnington, Halesowen

Proposed Battery Energy Storage System (BESS) and associated infrastructure

Recommendation: GRANT planning permission subject to conditions

### Site Location Plan



### Site Context Plan



### **Aerial View**



# **Existing Layout**



## **Proposed Layout**



# Landscaping Plan



# Fire Safety Plan



## **Proposed Access Plan**



#### **Proposed Battery Unit**



# **Proposed Inverter**



# **Proposed DNO Control Room**



# Proposed Monitoring Room/Office



PLAN VIEW











# Proposed 132kV Substation



#### Existing and Photowireline View from PROW Goodrest



#### Existing and Photowireline View from PROW



#### Existing and Photowireline View from PROW Telepole near Illey Mill



#### **Other Approved Schemes**



#### **Other Approved Schemes Proposed Layouts**

1. Land at Illeybrook Farm, Illey Lane



#### **Other Approved Schemes Proposed Layouts**

2. Land at Lowlands Farm, Illey Lane, Halesowen