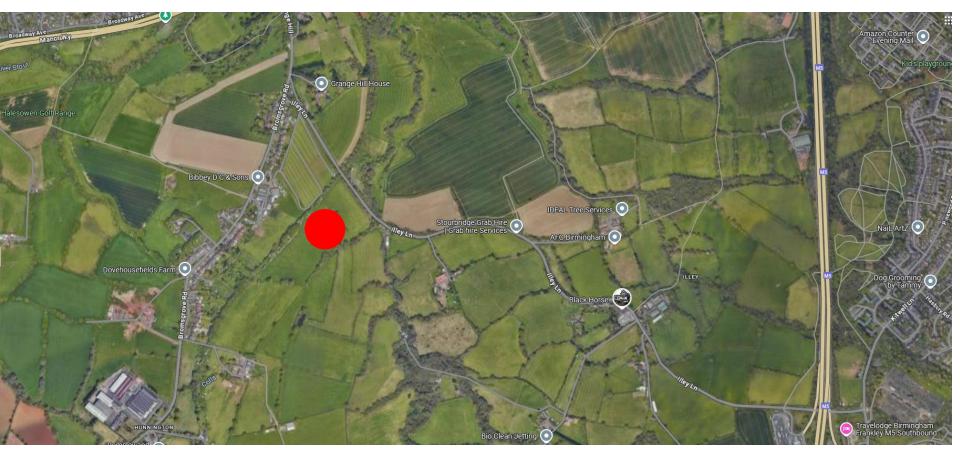

# 24/00960/FUL

Land Off Illey Lane, Hunnington, Halesowen

Proposed Battery Energy Storage System (BESS) and associated infrastructure

Recommendation: GRANT planning permission subject to conditions

### Site Location Plan



### Site Context Plan



### **Aerial View**



# **Existing Layout**



## **Proposed Layout**



# Landscaping Plan



# Fire Safety Plan



## **Proposed Access Plan**



#### **Proposed Battery Unit**



# **Proposed Inverter**



# **Proposed DNO Control Room**



# Proposed Monitoring Room/Office



PLAN VIEW











# Proposed 132kV Substation



#### Existing and Photowireline View from PROW Goodrest



#### Existing and Photowireline View from PROW



#### Existing and Photowireline View from PROW Telepole near Illey Mill



#### **Other Approved Schemes**



#### **Other Approved Schemes Proposed Layouts**

1. Land at Illeybrook Farm, Illey Lane



#### **Other Approved Schemes Proposed Layouts**

2. Land at Lowlands Farm, Illey Lane, Halesowen