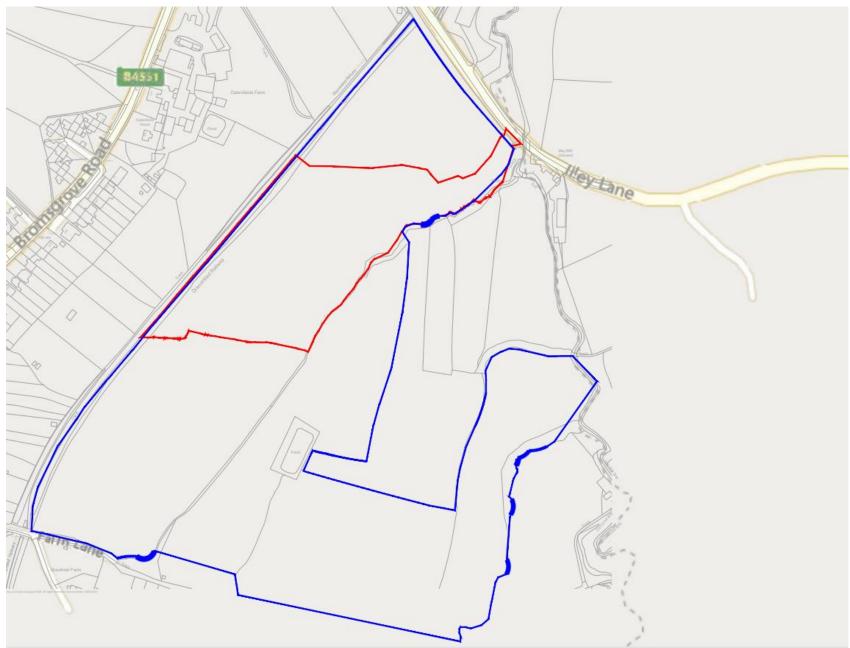

# 24/00960/FUL

Land Off Illey Lane, Hunnington, Halesowen

Proposed Battery Energy Storage System (BESS) and associated infrastructure

Recommendation: GRANT planning permission subject to conditions

### Site Location Plan



### Site Context Plan



### **Aerial View**



# **Existing Layout**



## **Proposed Layout**



# Landscaping Plan



# Fire Safety Plan



## **Proposed Access Plan**



#### **Proposed Battery Unit**



# **Proposed Inverter**



# **Proposed DNO Control Room**



# Proposed Monitoring Room/Office



PLAN VIEW











# Proposed 132kV Substation



#### Existing and Photowireline View from PROW Goodrest



#### Existing and Photowireline View from PROW



#### Existing and Photowireline View from PROW Telepole near Illey Mill



#### **Other Approved Schemes**



#### **Other Approved Schemes Proposed Layouts**

1. Land at Illeybrook Farm, Illey Lane



#### **Other Approved Schemes Proposed Layouts**

2. Land at Lowlands Farm, Illey Lane, Halesowen