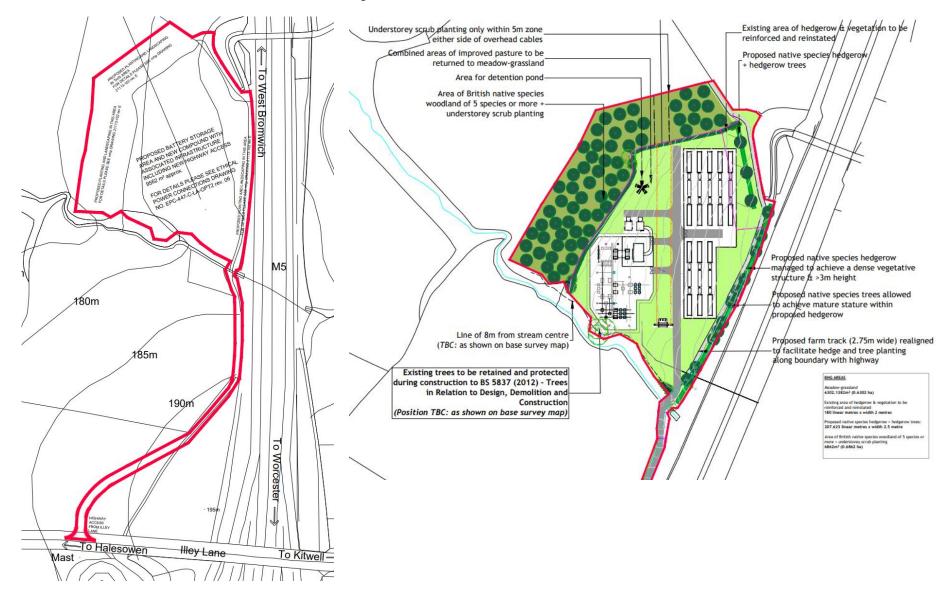

ons

### Site Location Plan



### Site Context Plan



### **Aerial View**



# **Existing Layout**



## **Proposed Layout**



# Landscaping Plan



# Fire Safety Plan



## **Proposed Access Plan**



#### **Proposed Battery Unit**



# **Proposed Inverter**



# **Proposed DNO Control Room**



# Proposed Monitoring Room/Office



PLAN VIEW











# Proposed 132kV Substation



#### Existing and Photowireline View from PROW Goodrest



#### Existing and Photowireline View from PROW



#### Existing and Photowireline View from PROW Telepole near Illey Mill



#### **Other Approved Schemes**



#### **Other Approved Schemes Proposed Layouts**

1. Land at Illeybrook Farm, Illey Lane



#### **Other Approved Schemes Proposed Layouts**

2. Land at Lowlands Farm, Illey Lane, Halesowen