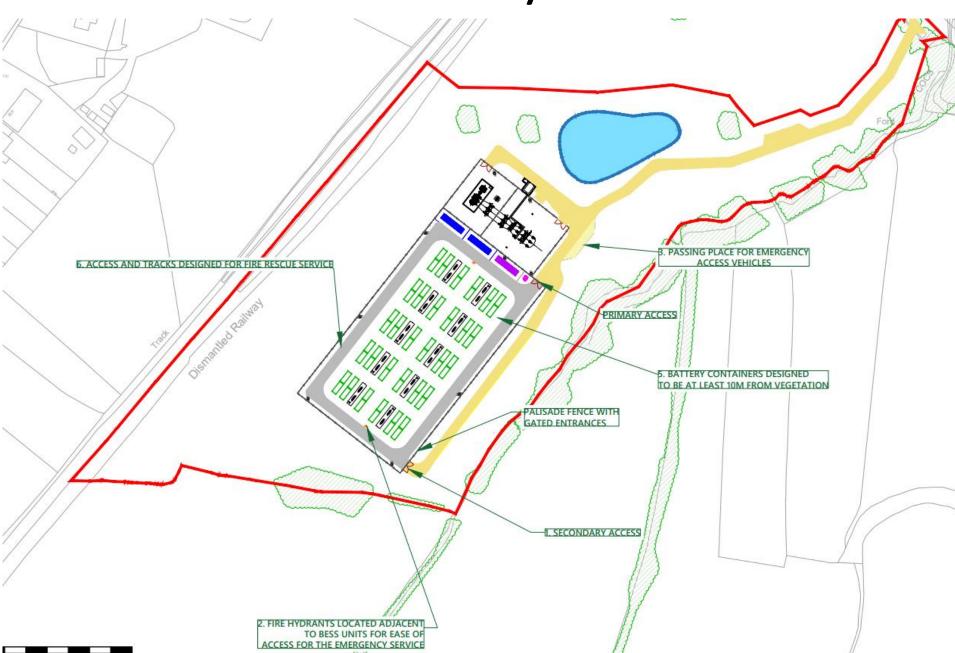

# 24/00960/FUL

Land Off Illey Lane, Hunnington, Halesowen

Proposed Battery Energy Storage System (BESS) and associated infrastructure

Recommendation: GRANT planning permission subject to conditions

### Site Location Plan



### Site Context Plan



### **Aerial View**



# **Existing Layout**



## **Proposed Layout**



# Landscaping Plan



# Fire Safety Plan



## **Proposed Access Plan**



#### **Proposed Battery Unit**



# **Proposed Inverter**



# **Proposed DNO Control Room**



# Proposed Monitoring Room/Office



PLAN VIEW











# Proposed 132kV Substation



#### Existing and Photowireline View from PROW Goodrest



#### Existing and Photowireline View from PROW



#### Existing and Photowireline View from PROW Telepole near Illey Mill



#### **Other Approved Schemes**



#### **Other Approved Schemes Proposed Layouts**

1. Land at Illeybrook Farm, Illey Lane



#### **Other Approved Schemes Proposed Layouts**

2. Land at Lowlands Farm, Illey Lane, Halesowen