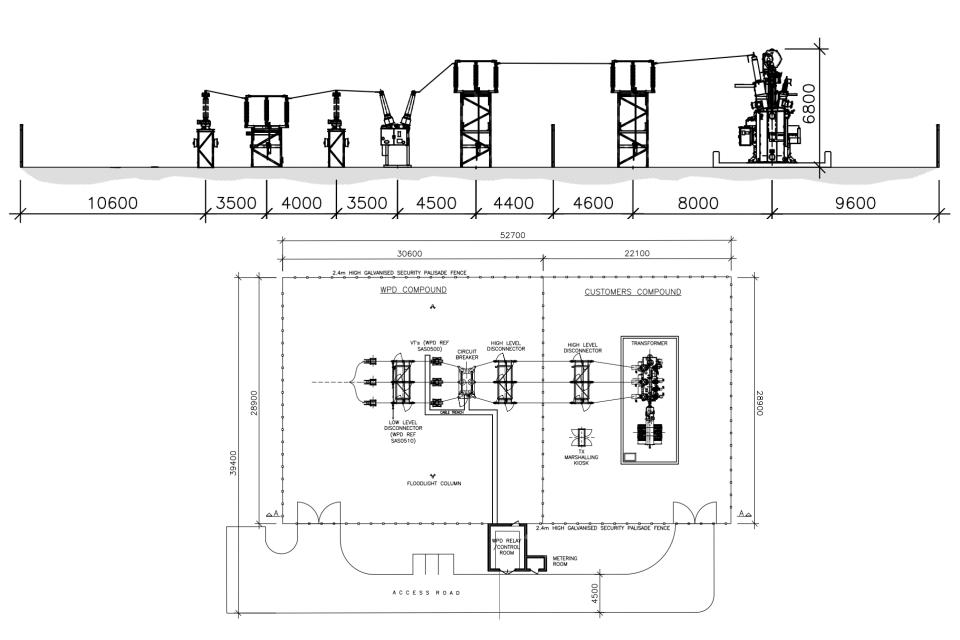

# 24/00960/FUL

Land Off Illey Lane, Hunnington, Halesowen

Proposed Battery Energy Storage System (BESS) and associated infrastructure

Recommendation: GRANT planning permission subject to conditions

### Site Location Plan



### Site Context Plan



### **Aerial View**



# **Existing Layout**



## **Proposed Layout**



# Landscaping Plan



# Fire Safety Plan



## **Proposed Access Plan**



#### **Proposed Battery Unit**



# **Proposed Inverter**



# **Proposed DNO Control Room**



# Proposed Monitoring Room/Office



PLAN VIEW











# Proposed 132kV Substation



#### Existing and Photowireline View from PROW Goodrest



#### Existing and Photowireline View from PROW



#### Existing and Photowireline View from PROW Telepole near Illey Mill



#### **Other Approved Schemes**



#### **Other Approved Schemes Proposed Layouts**

1. Land at Illeybrook Farm, Illey Lane



#### **Other Approved Schemes Proposed Layouts**

2. Land at Lowlands Farm, Illey Lane, Halesowen