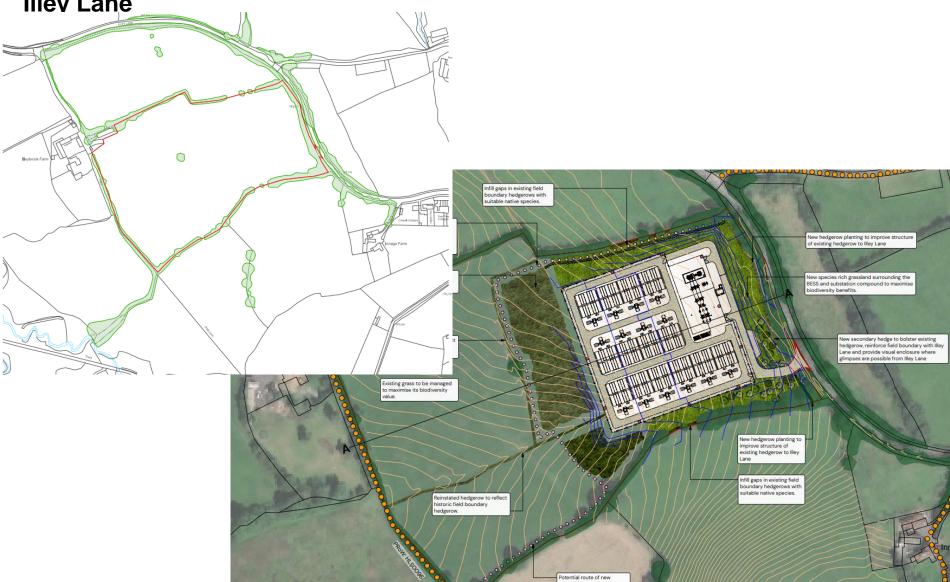

em (BESS) and associated infrastructure

Recommendation: GRANT planning permission subject to conditions

### Site Location Plan



### Site Context Plan



### **Aerial View**



# **Existing Layout**



## **Proposed Layout**



# Landscaping Plan



# Fire Safety Plan



## **Proposed Access Plan**



#### **Proposed Battery Unit**



# **Proposed Inverter**



# **Proposed DNO Control Room**



# Proposed Monitoring Room/Office



PLAN VIEW











# Proposed 132kV Substation



#### Existing and Photowireline View from PROW Goodrest



#### Existing and Photowireline View from PROW



#### Existing and Photowireline View from PROW Telepole near Illey Mill



#### **Other Approved Schemes**



#### **Other Approved Schemes Proposed Layouts**

1. Land at Illeybrook Farm, Illey Lane



#### **Other Approved Schemes Proposed Layouts**

2. Land at Lowlands Farm, Illey Lane, Halesowen