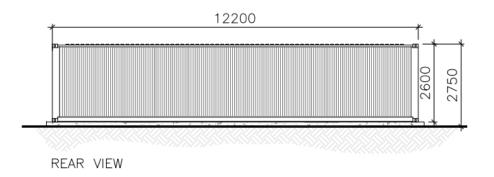

# 24/00960/FUL

Land Off Illey Lane, Hunnington, Halesowen

Proposed Battery Energy Storage System (BESS) and associated infrastructure

Recommendation: GRANT planning permission subject to conditions

### Site Location Plan



### Site Context Plan



### **Aerial View**



# **Existing Layout**



## **Proposed Layout**



# Landscaping Plan



# Fire Safety Plan



## **Proposed Access Plan**



#### **Proposed Battery Unit**



# **Proposed Inverter**



# **Proposed DNO Control Room**



# Proposed Monitoring Room/Office



PLAN VIEW











# Proposed 132kV Substation



#### Existing and Photowireline View from PROW Goodrest



#### Existing and Photowireline View from PROW



#### Existing and Photowireline View from PROW Telepole near Illey Mill



#### **Other Approved Schemes**



#### **Other Approved Schemes Proposed Layouts**

1. Land at Illeybrook Farm, Illey Lane



#### **Other Approved Schemes Proposed Layouts**

2. Land at Lowlands Farm, Illey Lane, Halesowen