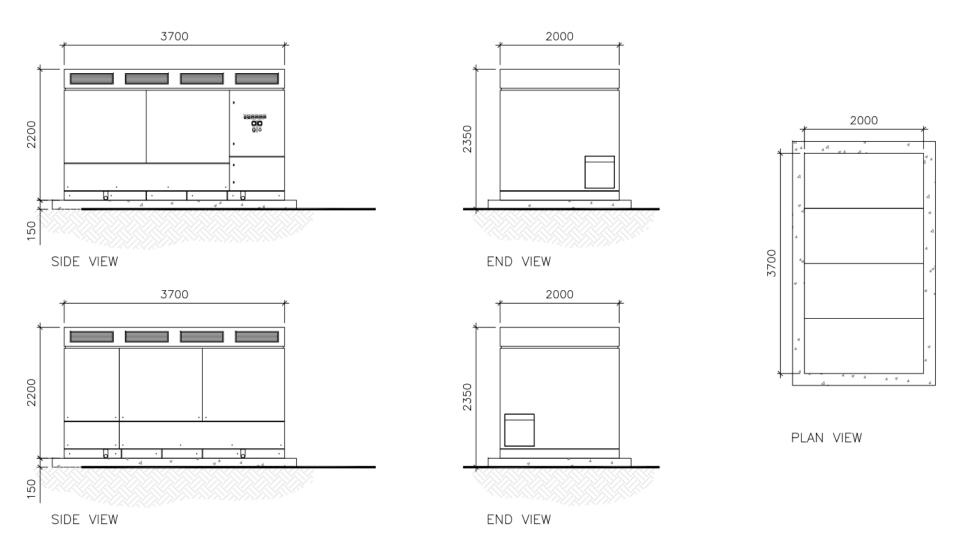

# 24/00960/FUL

Land Off Illey Lane, Hunnington, Halesowen

Proposed Battery Energy Storage System (BESS) and associated infrastructure

Recommendation: GRANT planning permission subject to conditions

### Site Location Plan



### Site Context Plan



### **Aerial View**



# **Existing Layout**



## **Proposed Layout**



# Landscaping Plan



# Fire Safety Plan



## **Proposed Access Plan**



#### **Proposed Battery Unit**



# **Proposed Inverter**



# **Proposed DNO Control Room**



# Proposed Monitoring Room/Office



PLAN VIEW











# Proposed 132kV Substation



#### Existing and Photowireline View from PROW Goodrest



#### Existing and Photowireline View from PROW



#### Existing and Photowireline View from PROW Telepole near Illey Mill



#### **Other Approved Schemes**



#### **Other Approved Schemes Proposed Layouts**

1. Land at Illeybrook Farm, Illey Lane



#### **Other Approved Schemes Proposed Layouts**

2. Land at Lowlands Farm, Illey Lane, Halesowen