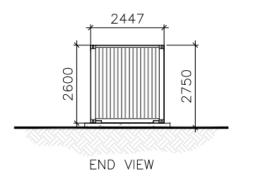

# 24/00960/FUL

Land Off Illey Lane, Hunnington, Halesowen

Proposed Battery Energy Storage System (BESS) and associated infrastructure

Recommendation: GRANT planning permission subject to conditions

### Site Location Plan



### Site Context Plan



### **Aerial View**



# **Existing Layout**



## **Proposed Layout**



# Landscaping Plan



# Fire Safety Plan



## **Proposed Access Plan**



#### **Proposed Battery Unit**



# **Proposed Inverter**



# **Proposed DNO Control Room**



# Proposed Monitoring Room/Office



PLAN VIEW











# Proposed 132kV Substation



#### Existing and Photowireline View from PROW Goodrest



#### Existing and Photowireline View from PROW



#### Existing and Photowireline View from PROW Telepole near Illey Mill



#### **Other Approved Schemes**



#### **Other Approved Schemes Proposed Layouts**

1. Land at Illeybrook Farm, Illey Lane



#### **Other Approved Schemes Proposed Layouts**

2. Land at Lowlands Farm, Illey Lane, Halesowen