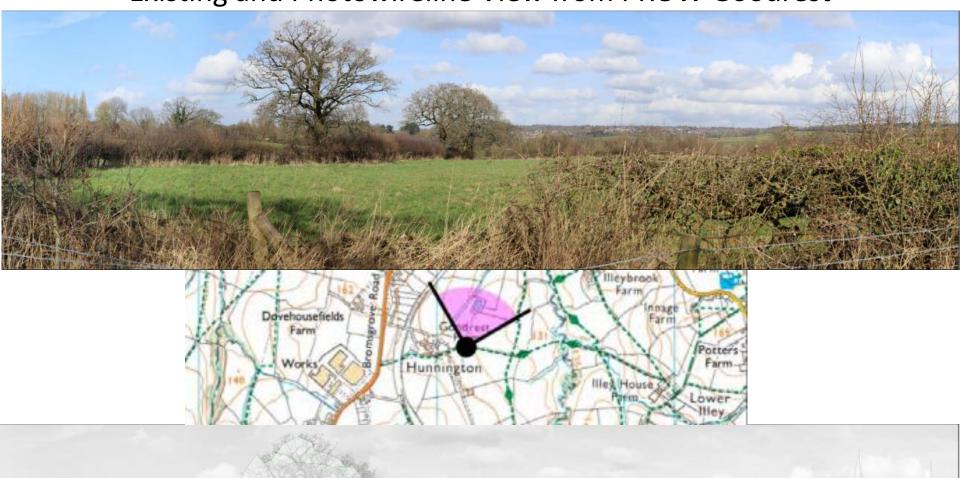

# 24/00960/FUL

Land Off Illey Lane, Hunnington, Halesowen

Proposed Battery Energy Storage System (BESS) and associated infrastructure

Recommendation: GRANT planning permission subject to conditions

### Site Location Plan



### Site Context Plan



### **Aerial View**



# **Existing Layout**



## **Proposed Layout**



# Landscaping Plan



# Fire Safety Plan



## **Proposed Access Plan**



#### **Proposed Battery Unit**



# **Proposed Inverter**



# **Proposed DNO Control Room**



# Proposed Monitoring Room/Office



PLAN VIEW











# Proposed 132kV Substation



#### Existing and Photowireline View from PROW Goodrest



#### Existing and Photowireline View from PROW



#### Existing and Photowireline View from PROW Telepole near Illey Mill



#### **Other Approved Schemes**



#### **Other Approved Schemes Proposed Layouts**

1. Land at Illeybrook Farm, Illey Lane



#### **Other Approved Schemes Proposed Layouts**

2. Land at Lowlands Farm, Illey Lane, Halesowen