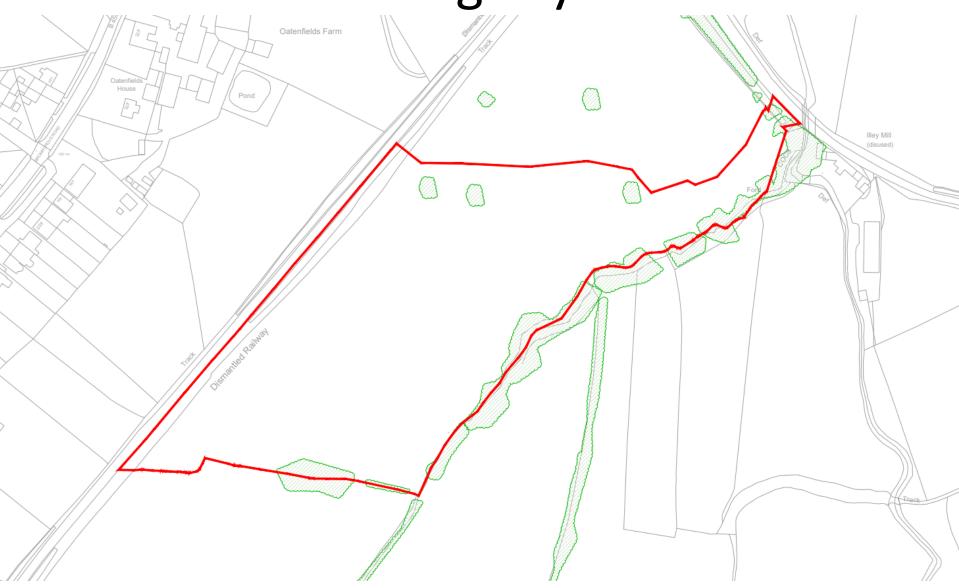

# 24/00960/FUL

Land Off Illey Lane, Hunnington, Halesowen

Proposed Battery Energy Storage System (BESS) and associated infrastructure

Recommendation: GRANT planning permission subject to conditions

### Site Location Plan



### Site Context Plan



### **Aerial View**



# **Existing Layout**



## **Proposed Layout**



# Landscaping Plan



# Fire Safety Plan



## **Proposed Access Plan**



#### **Proposed Battery Unit**



# **Proposed Inverter**



# **Proposed DNO Control Room**



# Proposed Monitoring Room/Office



PLAN VIEW











# Proposed 132kV Substation



#### Existing and Photowireline View from PROW Goodrest



#### Existing and Photowireline View from PROW



#### Existing and Photowireline View from PROW Telepole near Illey Mill



#### **Other Approved Schemes**



#### **Other Approved Schemes Proposed Layouts**

1. Land at Illeybrook Farm, Illey Lane



#### **Other Approved Schemes Proposed Layouts**

2. Land at Lowlands Farm, Illey Lane, Halesowen