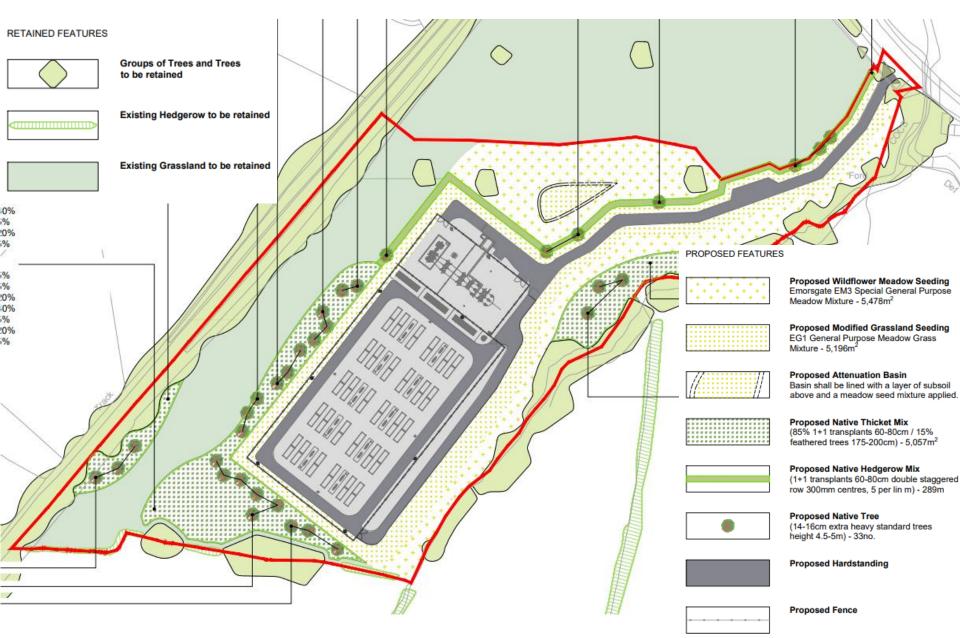

# 24/00960/FUL

Land Off Illey Lane, Hunnington, Halesowen

Proposed Battery Energy Storage System (BESS) and associated infrastructure

Recommendation: GRANT planning permission subject to conditions

### Site Location Plan



### Site Context Plan



### **Aerial View**



# **Existing Layout**



## **Proposed Layout**



# Landscaping Plan



# Fire Safety Plan



## **Proposed Access Plan**



#### **Proposed Battery Unit**



# **Proposed Inverter**



# **Proposed DNO Control Room**



# Proposed Monitoring Room/Office



PLAN VIEW











# Proposed 132kV Substation



#### Existing and Photowireline View from PROW Goodrest



#### Existing and Photowireline View from PROW



#### Existing and Photowireline View from PROW Telepole near Illey Mill



#### **Other Approved Schemes**



#### **Other Approved Schemes Proposed Layouts**

1. Land at Illeybrook Farm, Illey Lane



#### **Other Approved Schemes Proposed Layouts**

2. Land at Lowlands Farm, Illey Lane, Halesowen