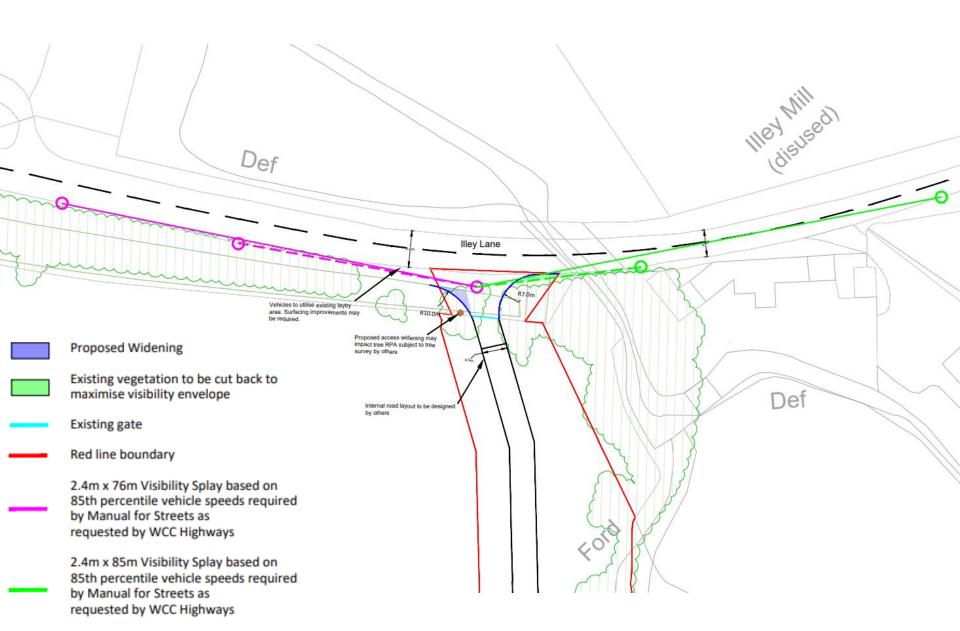

# 24/00960/FUL

Land Off Illey Lane, Hunnington, Halesowen

Proposed Battery Energy Storage System (BESS) and associated infrastructure

Recommendation: GRANT planning permission subject to conditions

### Site Location Plan



### Site Context Plan



### **Aerial View**



# **Existing Layout**



## **Proposed Layout**



# Landscaping Plan



# Fire Safety Plan



## **Proposed Access Plan**



#### **Proposed Battery Unit**



# **Proposed Inverter**



# **Proposed DNO Control Room**



# Proposed Monitoring Room/Office



PLAN VIEW











# Proposed 132kV Substation



#### Existing and Photowireline View from PROW Goodrest



#### Existing and Photowireline View from PROW



#### Existing and Photowireline View from PROW Telepole near Illey Mill



#### **Other Approved Schemes**



#### **Other Approved Schemes Proposed Layouts**

1. Land at Illeybrook Farm, Illey Lane



#### **Other Approved Schemes Proposed Layouts**

2. Land at Lowlands Farm, Illey Lane, Halesowen