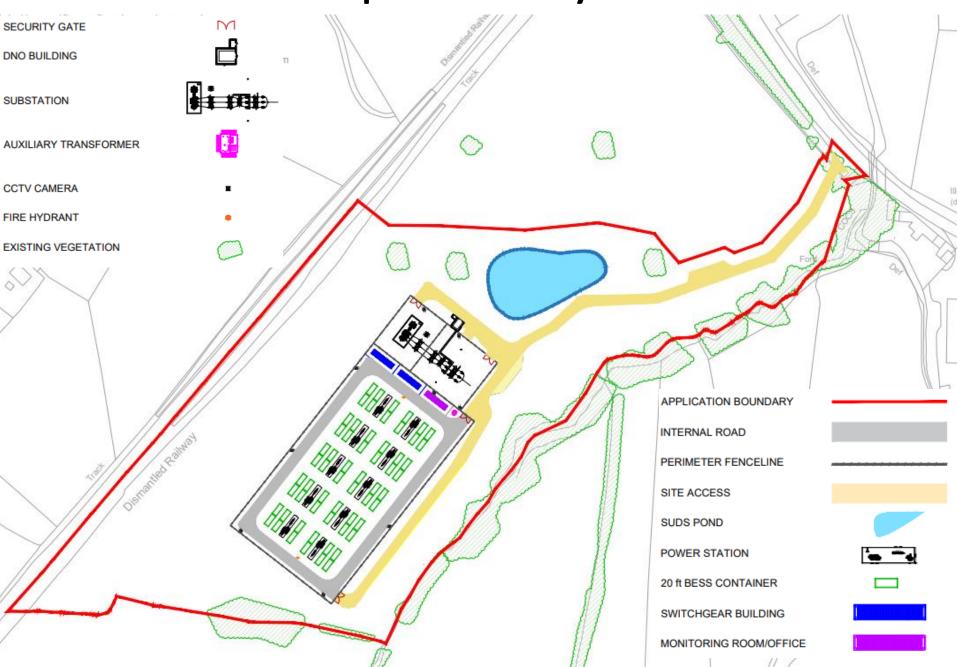

# 24/00960/FUL

Land Off Illey Lane, Hunnington, Halesowen

Proposed Battery Energy Storage System (BESS) and associated infrastructure

Recommendation: GRANT planning permission subject to conditions

### Site Location Plan



### Site Context Plan



### **Aerial View**



# **Existing Layout**



## **Proposed Layout**



# Landscaping Plan



# Fire Safety Plan



## **Proposed Access Plan**



#### **Proposed Battery Unit**



# **Proposed Inverter**



# **Proposed DNO Control Room**



# Proposed Monitoring Room/Office



PLAN VIEW











# Proposed 132kV Substation



#### Existing and Photowireline View from PROW Goodrest



#### Existing and Photowireline View from PROW



#### Existing and Photowireline View from PROW Telepole near Illey Mill



#### **Other Approved Schemes**



#### **Other Approved Schemes Proposed Layouts**

1. Land at Illeybrook Farm, Illey Lane



#### **Other Approved Schemes Proposed Layouts**

2. Land at Lowlands Farm, Illey Lane, Halesowen