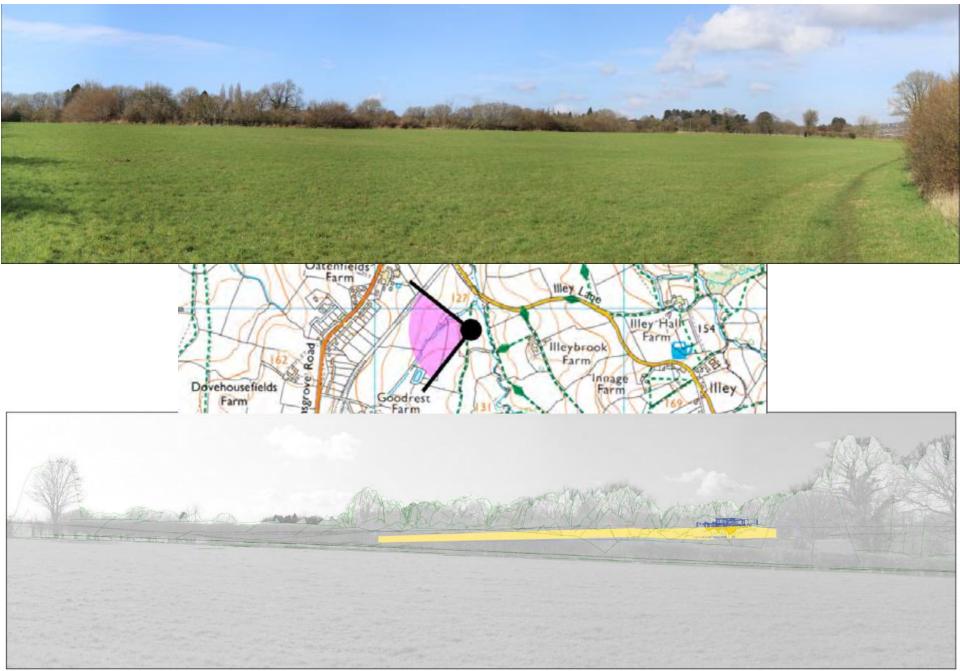

# 24/00960/FUL

Land Off Illey Lane, Hunnington, Halesowen

Proposed Battery Energy Storage System (BESS) and associated infrastructure

Recommendation: GRANT planning permission subject to conditions

### Site Location Plan



### Site Context Plan



### **Aerial View**



# **Existing Layout**



## **Proposed Layout**



# Landscaping Plan



# Fire Safety Plan



## **Proposed Access Plan**



#### **Proposed Battery Unit**



# **Proposed Inverter**



# **Proposed DNO Control Room**



# Proposed Monitoring Room/Office



PLAN VIEW











# Proposed 132kV Substation



#### Existing and Photowireline View from PROW Goodrest



#### Existing and Photowireline View from PROW



#### Existing and Photowireline View from PROW Telepole near Illey Mill



#### **Other Approved Schemes**



#### **Other Approved Schemes Proposed Layouts**

1. Land at Illeybrook Farm, Illey Lane



#### **Other Approved Schemes Proposed Layouts**

2. Land at Lowlands Farm, Illey Lane, Halesowen